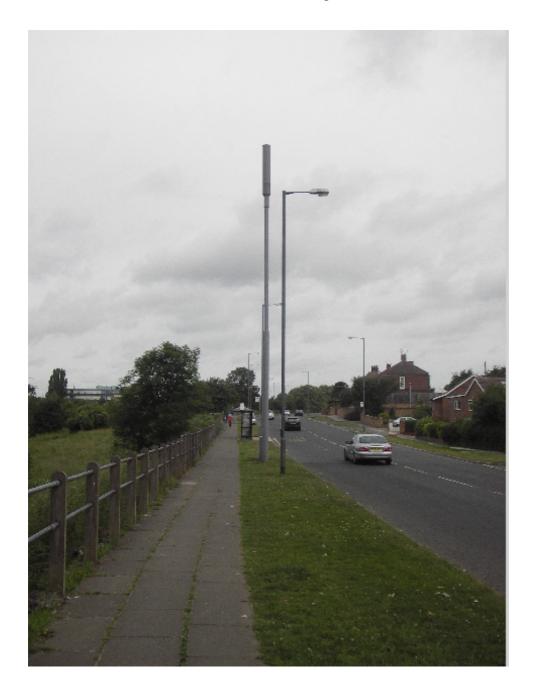

# 6. Site photos

Above; view from east to west to existing mast (from Greens Grove)

Above; view from north to south along Greens Lane to existing mast

Below; view from south to north along Greens Lane