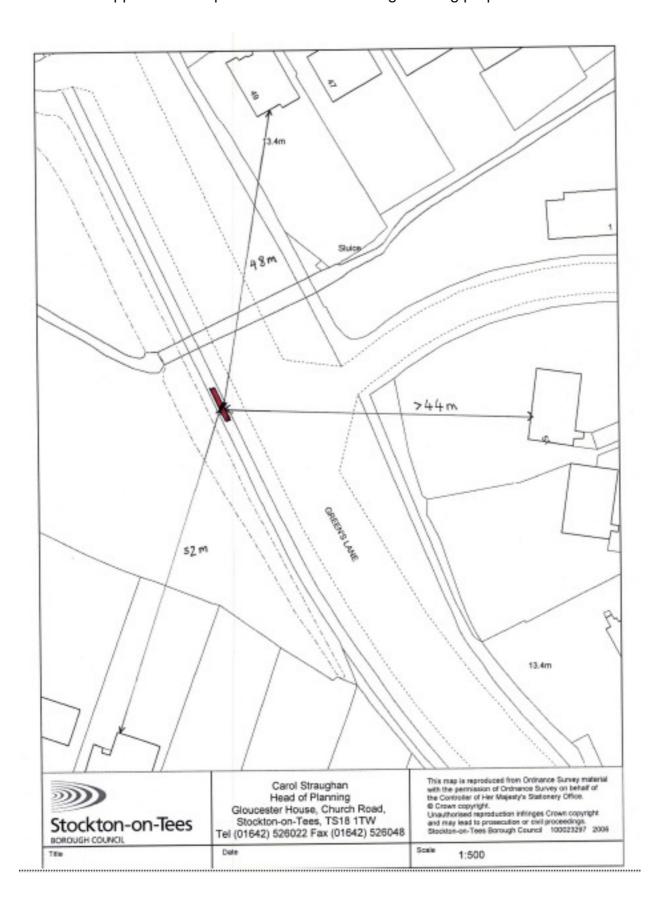

1 no. additional equipment cabinet

Location; Adopted Grass Verge On Greens Lane, Opposite Greens Grove, Hartburn

- 1. Location Plan (drawing reference 100 REV A)
- 2. Proposed site plan (drawing reference 200 Rev B)
- 3. Proposed elevation (drawing reference 300 Rev B)
- 4. Proposed elevation showing indicative diameter of both existing mast and proposed
- 5. Approximate separation distances to neighbouring properties
- 6. Site photos

### 1. Location Plan (drawing reference 100 Rev A)



## 2. Proposed site plan (drawing reference 200 Rev B)



### 3. Proposed elevation (drawing reference 300 Rev B)



PROPOSED SOUTH WEST ELEVATION

4. Proposed elevation showing indicative diameter of both existing mast and proposed



### 5. Approximate separation distances to neighbouring properties



# 6. Site photos



Above; view from east to west to existing mast (from Greens Grove)



Above; view from north to south along Greens Lane to existing mast

Below; view from south to north along Greens Lane