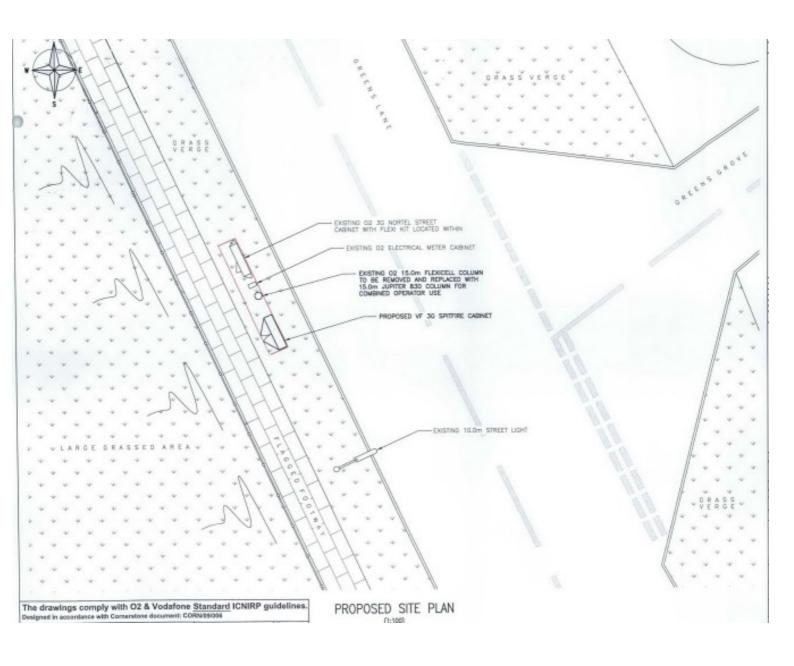

#### **Appendices**

**10/1661/TEL**; Prior approval application for installation of a replacement 15m slim line column supporting 3 no. antenna, 1 no. additional equipment cabinet

Location; Adopted Grass Verge On Greens Lane, Opposite Greens Grove, Hartburn

- 1. Location Plan (drawing reference 100 REV A)
- 2. Proposed site plan (drawing reference 200 Rev B)
- 3. Proposed elevation (drawing reference 300 Rev B)
- 4. Proposed elevation showing indicative diameter of both existing mast and proposed
- 5. Approximate separation distances to neighbouring properties
- 6. Site photos

### 1. Location Plan (drawing reference 100 Rev A)



## 2. Proposed site plan (drawing reference 200 Rev B)



### 3. Proposed elevation (drawing reference 300 Rev B)



PROPOSED SOUTH WEST ELEVATION

4. Proposed elevation showing indicative diameter of both existing mast and proposed



### 5. Approximate separation distances to neighbouring properties



# 6. Site photos



Above; view from east to west to existing mast (from Greens Grove)



Above; view from north to south along Greens Lane to existing mast

Below; view from south to north along Greens Lane