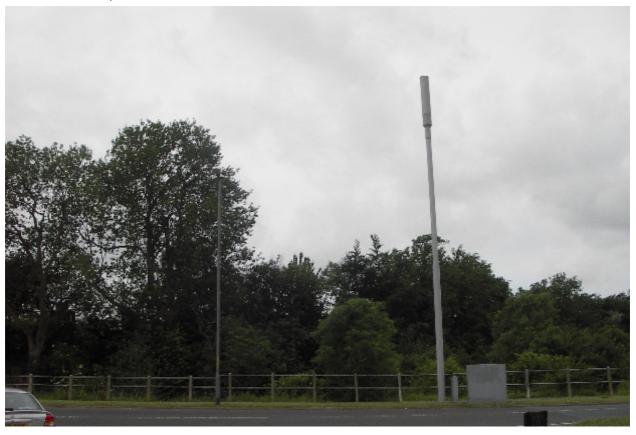

# 6. Site photos

Above; view from east to west to existing mast (from Greens Grove)

Above; view from north to south along Greens Lane to existing mast

Below; view from south to north along Greens Lane