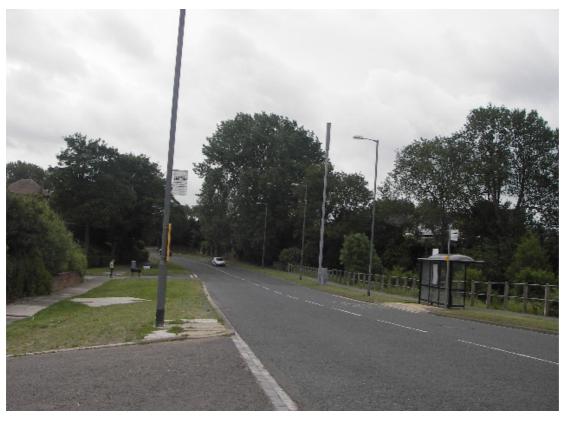

# 6. Site photos

Above; view from east to west to existing mast (from Greens Grove)

Above; view from north to south along Greens Lane to existing mast

Below; view from south to north along Greens Lane