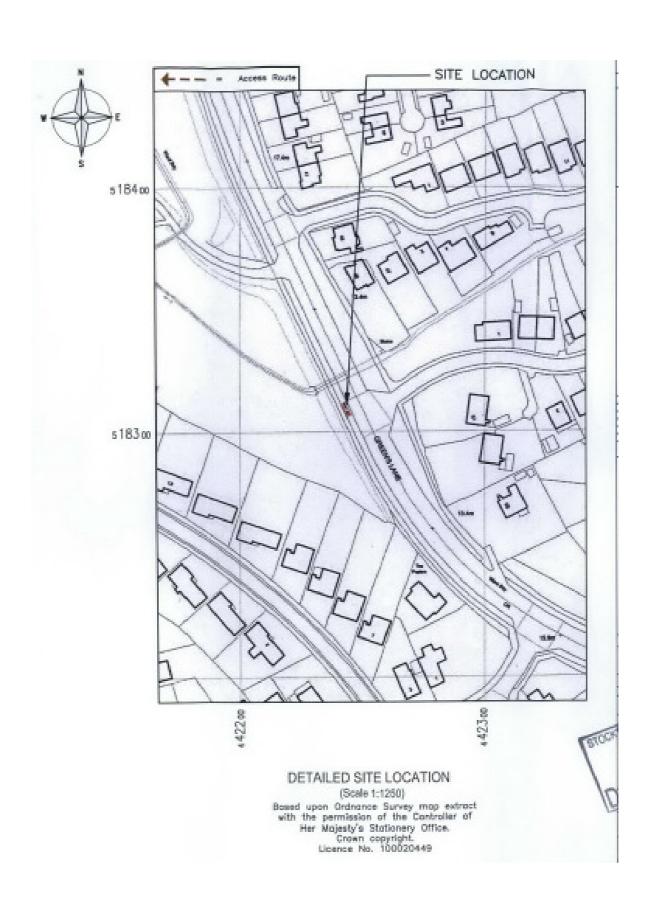

#### **Appendices**

**10/1661/TEL**; Prior approval application for installation of a replacement 15m slim line column supporting 3 no. antenna, 1 no. additional equipment cabinet

Location; Adopted Grass Verge On Greens Lane, Opposite Greens Grove, Hartburn

- 1. Location Plan (drawing reference 100 REV A)
- 2. Proposed site plan (drawing reference 200 Rev B)
- 3. Proposed elevation (drawing reference 300 Rev B)
- 4. Proposed elevation showing indicative diameter of both existing mast and proposed
- 5. Approximate separation distances to neighbouring properties
- 6. Site photos

### 1. Location Plan (drawing reference 100 Rev A)



## 2. Proposed site plan (drawing reference 200 Rev B)



### 3. Proposed elevation (drawing reference 300 Rev B)



PROPOSED SOUTH WEST ELEVATION

4. Proposed elevation showing indicative diameter of both existing mast and proposed



### 5. Approximate separation distances to neighbouring properties



# 6. Site photos



Above; view from east to west to existing mast (from Greens Grove)



Above; view from north to south along Greens Lane to existing mast

Below; view from south to north along Greens Lane