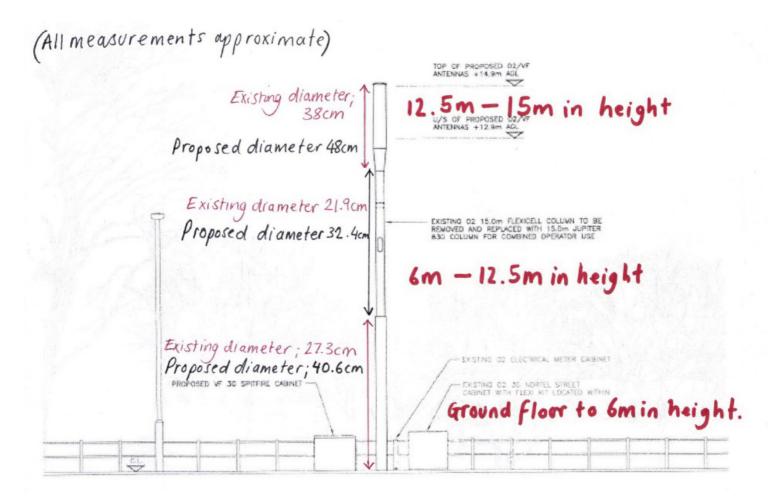

### 3. Proposed elevation (drawing reference 300 Rev B)

PROPOSED SOUTH WEST ELEVATION

4. Proposed elevation showing indicative diameter of both existing mast and proposed