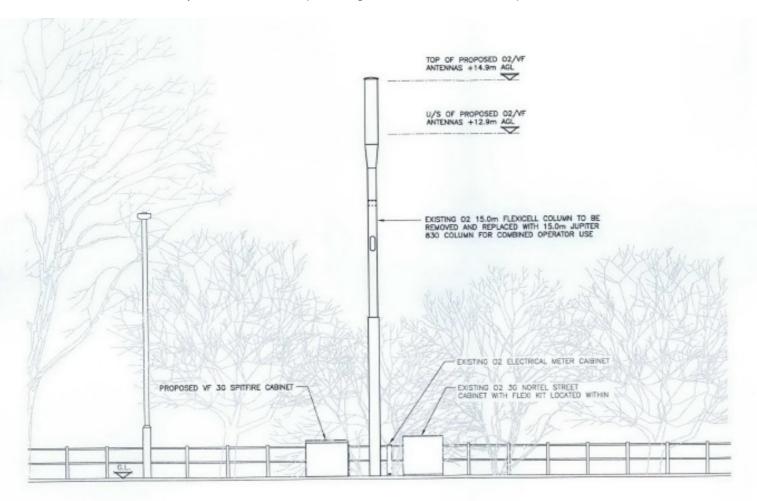

### 3. Proposed elevation (drawing reference 300 Rev B)

PROPOSED SOUTH WEST ELEVATION

4. Proposed elevation showing indicative diameter of both existing mast and proposed